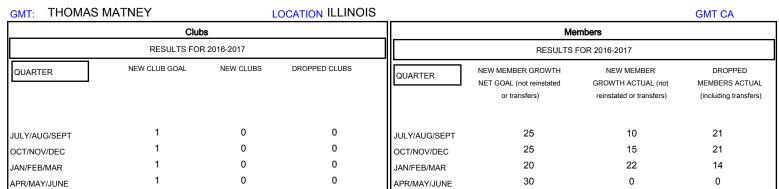

## MONTHLY MEMBERSHIP PROGRESS REPORT

District 1 G

Results as of: 2/28/2017

| DROPPED CLUBS: 0  DROPPED MEMBERS |         | 18 CLUBS OF 43 ADDED 1 OR MORE NEW MEMBERS | GENDER DISTRIB  MALE  FEMALE      | 858 (79.89%)<br>216 (20.11%) |     |
|-----------------------------------|---------|--------------------------------------------|-----------------------------------|------------------------------|-----|
| DECEASED                          | 11      | CLICK HERE FOR CLIMILITATIVE               | TOTAL FAMILY UNIT MEMBERS         |                              | 157 |
| CLUB CANCELLED OTHER              | 0<br>45 | CLICK HERE FOR CUMULATIVE  MEMBERSHIP DATA | FAMILY MEMBERS PAYING HALF 8 DUES |                              | 80  |
| TOTAL                             | 56      |                                            |                                   |                              |     |