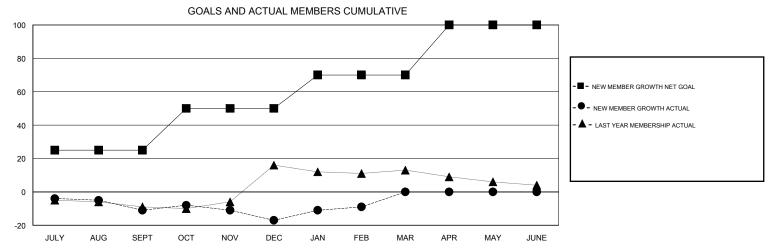

## MONTHLY MEMBERSHIP PROGRESS REPORT

District 1 G

Results as of: 2/28/2017

| DROPPED CLUBS: 0  DROPPED MEMBERS |         | 18 CLUBS OF 43 ADDED 1 OR MORE NEW MEMBERS | GENDER DISTRIB  MALE  FEMALE      | 858 (79.89%)<br>216 (20.11%) |     |
|-----------------------------------|---------|--------------------------------------------|-----------------------------------|------------------------------|-----|
| DECEASED                          | 11      | CLICK HERE FOR CLIMILITATIVE               | TOTAL FAMILY UNIT MEMBERS         |                              | 157 |
| CLUB CANCELLED OTHER              | 0<br>45 | CLICK HERE FOR CUMULATIVE  MEMBERSHIP DATA | FAMILY MEMBERS PAYING HALF 8 DUES |                              | 80  |
| TOTAL                             | 56      |                                            |                                   |                              |     |