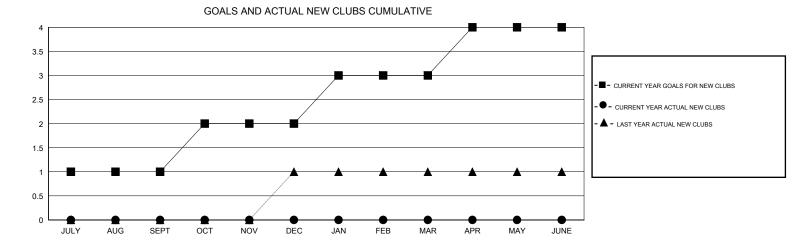

## MONTHLY MEMBERSHIP PROGRESS REPORT

District 1 G

Results as of: 2/28/2017

| DROPPED CLUBS: 0  DROPPED MEMBERS |         | 18 CLUBS OF 43 ADDED 1 OR MORE NEW MEMBERS | GENDER DISTRIB  MALE  FEMALE      | 858 (79.89%)<br>216 (20.11%) |     |
|-----------------------------------|---------|--------------------------------------------|-----------------------------------|------------------------------|-----|
| DECEASED                          | 11      | CLICK HERE FOR CLIMILITATIVE               | TOTAL FAMILY UNIT MEMBERS         |                              | 157 |
| CLUB CANCELLED OTHER              | 0<br>45 | CLICK HERE FOR CUMULATIVE  MEMBERSHIP DATA | FAMILY MEMBERS PAYING HALF 8 DUES |                              | 80  |
| TOTAL                             | 56      |                                            |                                   |                              |     |